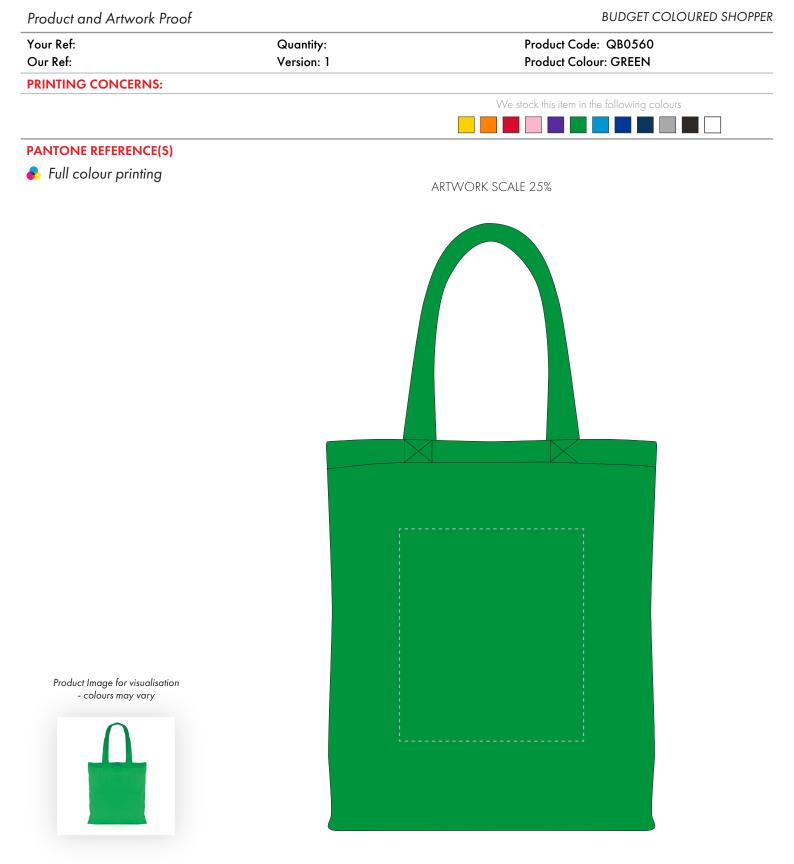

The dashed line is to demonstrate print area and will not appear on your printed item